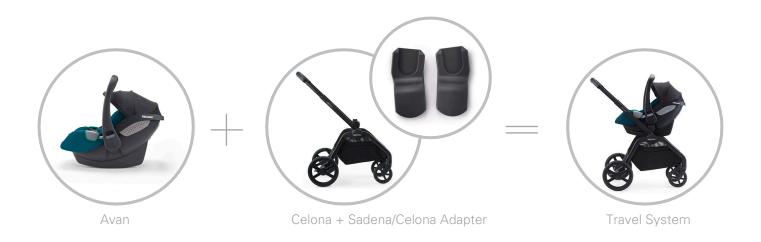

## USING THE INFANT CARRIER AVAN IN COMBINATION WITH STROLLERS

For use as a travel system, we recommend our infant carrier Avan in combination with our strollers Sadena and Celona as well as with the buggies Lexa, Lexa Elite, Easylife 2 and Easylife Elite 2.

Mail: info@recaro-kids.com Phone: +39 02 4546 7740